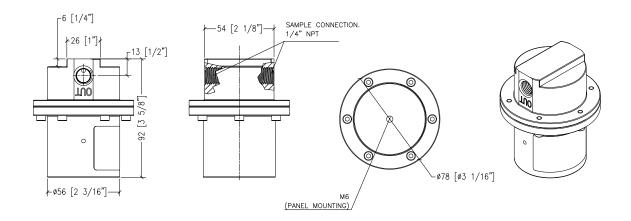

### **DIMENSIONS**

Units: mm [Inches in brackets]

Due to continuous improvements, Manvia reserves the right to change the design and specifications without notice

# SPECIFICATIONS

| Wetted parts:       | SS 316 and VITON                          |
|---------------------|-------------------------------------------|
| Mounting:           | Surface                                   |
| Regulated Pressure: | 1.5 barg (21 psig).                       |
| Max. Temperature:   | 75 °C (167 °F)                            |
| Connections:        | 1/4" NPT(f)                               |
| Size:               | 78 mm. (3 1/16") diam. X 92 mm (3 5/8") h |
| Weigth:             | 1 Kg. (2.2 lb)                            |
| Fluid:              | Liquid                                    |