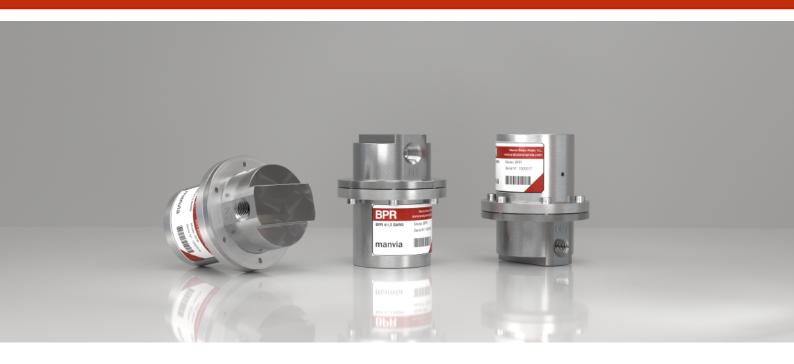

# **BACK PRESSURE RELIEF VALVE BPR**

### **DESCRIPTION**

The Back Pressure Relief Valve is used to regulate upstream pressure in SWAS for analytical measurement sensors, maintain an constant inlet pressure before the analyzers which help stabilize the flow rate for each analyzer. When some analyzers are installed parallel for a same sample source, the back pressure relief valve can provide constant inlet pressure which allows all analyzers to be able to be shut off at all times without interrupting others.

# SPECIFICATIONS

| Wetted parts:       | SS 316 and VITON                          |
|---------------------|-------------------------------------------|
| Mounting:           | Surface                                   |
| Regulated Pressure: | 1.5 barg (21 psig).                       |
| Max. Temperature:   | 75 °C (167 °F)                            |
| Connections:        | 1/4" NPT(f)                               |
| Size:               | 78 mm. (3 1/16") diam. X 92 mm (3 5/8") h |
| Weigth:             | 1 Kg. (2.2 lb)                            |
| Fluid:              | Liquid                                    |