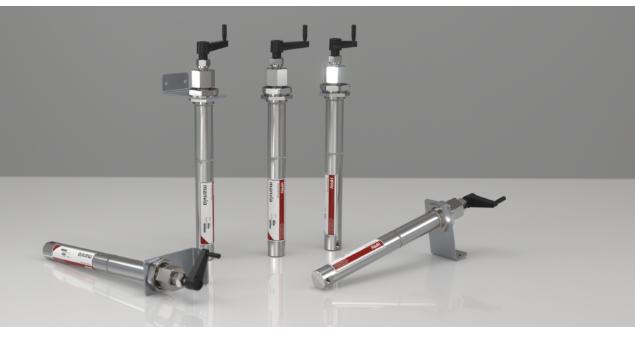

# **HIGH PRESSURE REDUCER VALVE HPRV**

#### DESCRIPTION

The High Pressure Reducer valve is designed for high pressure (above 35 barg / 507psig) boiler sampling lines, inlet pressure up to 350 barg (5076 psig) and outlet pressure totally adjustable.

#### FEATURES

- Rod-In-Tube Design. •
- Designed for High Pressure up to 350 (5076 psig) barg.
- Design Temperature: 150°C (302 °F).
- Outlet pressure 1 to 20 barg. (14,5 to 290 psig) Adj.
- Higher Flow rate.