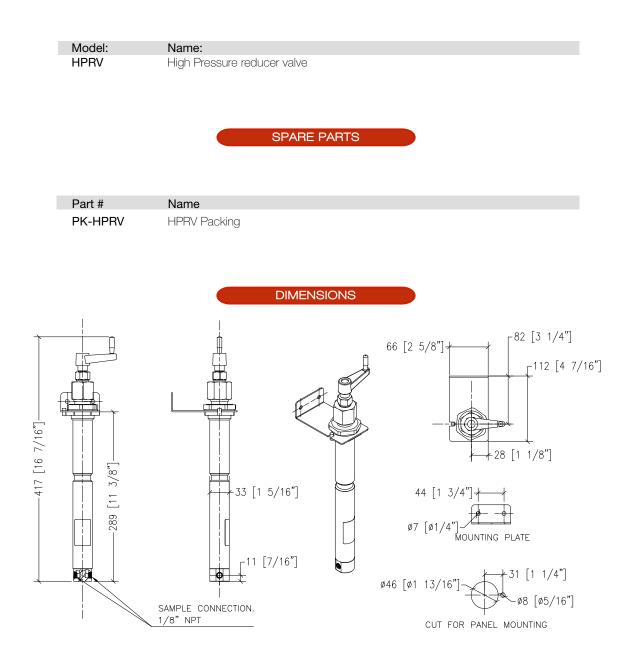

SPECIFICATIONS

| Туре:                                | Rod-In-Tube                              |
|--------------------------------------|------------------------------------------|
| Body material:                       | Stainless Steel 316                      |
| Tapered Rod Material & wetted parts: | Stainless Steel 316                      |
| Inlet pressure:                      | 350 barg (5076 psig)                     |
| Outlet Pressure:                     | 1 to 20 barg (14,5 to 290 psig)          |
| Operating Temperature:               | 150°C (302 °F)                           |
| Sample flow rate:                    | 150 to 4000 c.c./min.                    |
| Setting:                             | Externally Adjustable by rotating Handle |
| End connections:                     | 1/8" NPT f                               |
| Weight:                              | 1,7 Kgs (3,7lb)                          |

## manvia

analyzer@manvia.com www.analyzersmanvia.com DS-BPRr01

ORDERING INFORMATION

Units: mm [Inches in brackets]

Due to continuous improvements, Manvia reserves the right to change the design and specifications without notice